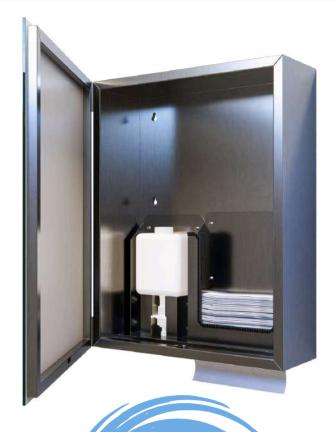

Upgrade your space with innovation and style.

All new
2 in 1
Integrated Mirror

Modular Unit can be easily integrated into various project designs

Automatic Sensor Soap Dispenser

Paper Towel Dispenser

Back-Lit Function Icons and Concealed Consumables