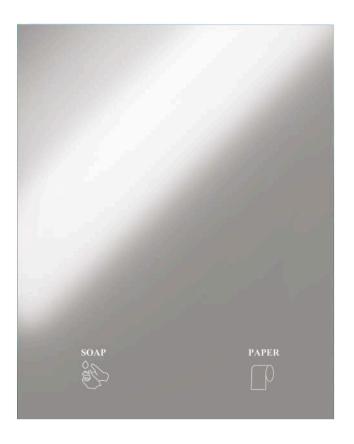

## Transform Bathrooms with Metlam Australia's All-in-One Touchless Mirror Solution

ML\_IMC2\_SS
The all new Metlam Australia
2-in-1 Integrated Mirror

Elevate your projects with Metlam Australia's versatile, all-in-one touchless solution that combines modern innovation with sleek design.

This modular integrated mirror seamlessly fits into any bathroom layout, offering the flexibility to install a single unit or multiple units to match your vision.

Perfect for commercial applications, this cutting-edge design is the ideal choice to bring your concepts to life.

Upgrade your space with innovation and style.

All new
2 in 1
Integrated Mirror

Modular Unit can be easily integrated into various project designs

Automatic Sensor Soap Dispenser

Paper Towel Dispenser

Back-Lit Function Icons and Concealed Consumables

Touch Free for Ultimate Hygiene